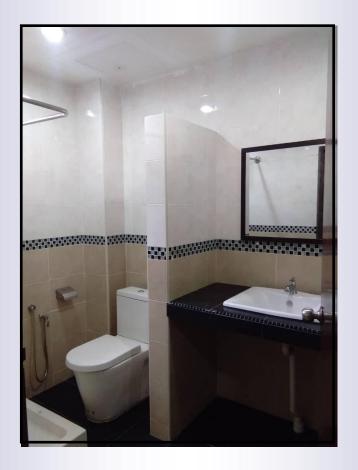

- ♦ Single size bed Twin
- ♦ Comfy bed with plush top, duvet and 2 pillows
- ♦ Closet
- ♦ Towels

♦ The bathroom features a rain shower and body product

- ♦ Single size bed Triple
- ♦ Comfy bed with plush top and 3 pillows
- ♦ Closet
- ♦ Towels

♦ The bathroom features a rain shower, body product

- Queen size bed
- Comfy bed with plush top, duvet and pillows
- Closet
- ♦ Towels

♦ The bathroom features a rain shower and body product

- ♦ King size bed
- Comfy bed with plush top, duvet, sleep light and 4 pillows
- ◆ Closet
- ♦ Towels

• The bathroom features a rain shower and body product