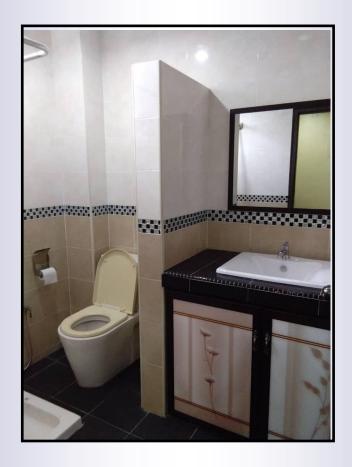

# **TEJA KING**

The best rooms in Teja Suite with comfy king bed, plush top, duvet, ice refrigerator and air conditioner. Our comfy beds guarantee you a good night's sleep. The King are enclosed with private bathroom.

- ♦ King size bed
- Comfy bed with plush top, duvet, sleep light and 4 pillows
- ◆ Closet
- ♦ Towels

• The bathroom features a rain shower and body product

# **TEJA KING**

PRICE: RM 150/NIGHT

Operating hours (counter): 8.00 am – 5.00 pm

Check in: 3.00 pm

Check out: 12.00 pm