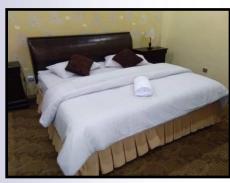

# **TEJA KING**

The best rooms in Teja Suite with comfy king bed, plush top, duvet, ice refrigerator and air conditioner. Our comfy beds guarantee you a good night's sleep. The King are enclosed with private bathroom.

- ♦ King size bed
- Comfy bed with plush top, duvet, sleep light and 4 pillows
- ◆ Closet
- ♦ Towels

• The bathroom features a rain shower and body product

# **TEJA KING**

PRICE: RM 150/NIGHT

Operating hours (counter): 8.00 am – 5.00 pm

Check in: 3.00 pm

Check out: 12.00 pm