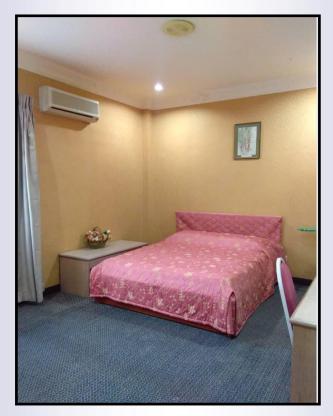

# **TEJA DELUXE**

The Deluxe are equipped with TV, air conditioner, iron, mirror, water heater and refrigerator. Our comfy beds guarantee you a good night's sleep. The deluxe are enclosed with private bathroom.

- Queen size bed
- Comfy bed with plush top, duvet and pillows
- Closet
- ♦ Towels

♦ The bathroom features a rain shower and body product