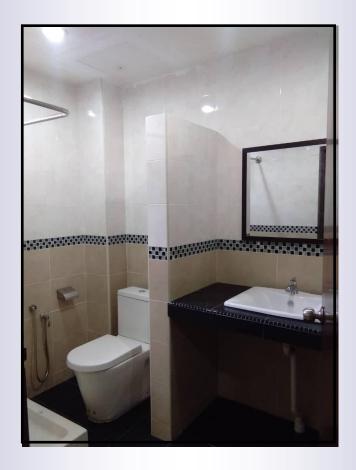

# **TEJA TRIPLE**

The best deal for three beds. Our comfy beds guarantee you a good night's sleep. The rooms are equipped with TV, air conditioner, iron, mirror and water heater. The triple are enclosed with private bathroom.

- ♦ Single size bed Triple
- ♦ Comfy bed with plush top and 3 pillows
- ♦ Closet
- ♦ Towels

♦ The bathroom features a rain shower, body product