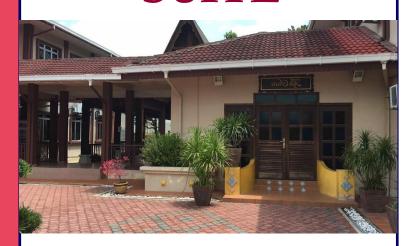

# PENGINAPAN POLITEKNIK MERLIMAU

# TUN TEJA SUITE



# **ROOMS**

- \* TEJA TWIN
- \* TEJA TRIPLE
- \* TEJA DELUXE
- \* TEJA KING



**TUN TEJA SUITES PMM** 

# **TEJA TWIN**

The best deal for two beds. Our comfy beds guarantee you a good night's sleep. The Twins are enclosed with private bathrooms. The rooms are equipped with TV, air conditioner, iron, water heater and mirror.



- ♦ Single size bed Twin
- ♦ Comfy bed with plush top, duvet and 2 pillows
- ♦ Closet
- ♦ Towels



♦ The bathroom features a rain shower and body product

# **TEJA TRIPLE**

The best deal for three beds. Our comfy beds guarantee you a good night's sleep. The rooms are equipped with TV, air conditioner, iron, mirror and water heater. The triple are enclosed with private bathroom.



- ♦ Single size bed Triple
- ♦ Comfy bed with plush top and 3 pillows
- ♦ Closet