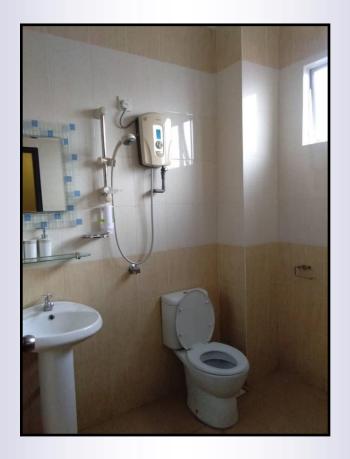

# **TEJA TWIN**

The best deal for two beds. Our comfy beds guarantee you a good night's sleep. The Twins are enclosed with private bathrooms. The rooms are equipped with TV, air conditioner, iron, water heater and mirror.

- ♦ Single size bed Twin
- ♦ Comfy bed with plush top, duvet and 2 pillows
- ♦ Closet
- ♦ Towels

♦ The bathroom features a rain shower and body product