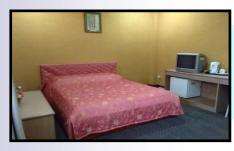

# **TEJA DELUXE**

The Deluxe are equipped with TV, air conditioner, iron, mirror, water heater and refrigerator. Our comfy beds guarantee you a good night's sleep. The deluxe are enclosed with private bathroom.

- Queen size bed
- Comfy bed with plush top, duvet and pillows
- Closet
- ♦ Towels

♦ The bathroom features a rain shower and body product

### **TEJA DELUXE**

PRICE: RM 120/NIGHT