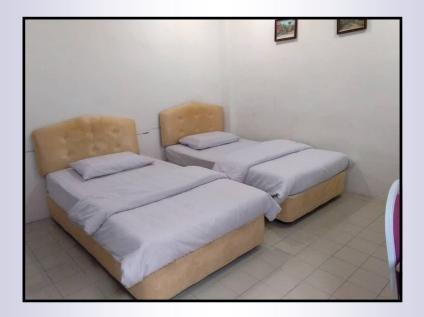

# **TEJA TWIN**

The best deal for two beds. Our comfy beds guarantee you a good night's sleep. The Twins are enclosed with private bathrooms. The rooms are equipped with TV, air conditioner, iron, water heater and mirror.

- ♦ Single size bed Twin
- ♦ Comfy bed with plush top, duvet and 2 pillows
- ♦ Closet
- ♦ Towels

♦ The bathroom features a rain shower and body product

# **TEJA TRIPLE**

The best deal for three beds. Our comfy beds guarantee you a good night's sleep. The rooms are equipped with TV, air conditioner, iron, mirror and water heater. The triple are enclosed with private bathroom.

- ♦ Single size bed Triple
- ♦ Comfy bed with plush top and 3 pillows
- ♦ Closet
- ♦ Towels

♦ The bathroom features a rain shower, body product