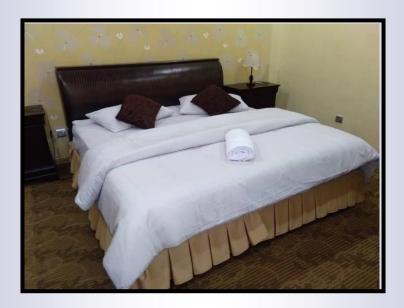

# **TEJA KING**

The best rooms in Teja Suite with comfy king bed, plush top, duvet, ice refrigerator and air conditioner. Our comfy beds guarantee you a good night's sleep. The King are enclosed with private bathroom.

- ♦ King size bed
- Comfy bed with plush top, duvet, sleep light and 4 pillows
- ◆ Closet
- ♦ Towels

• The bathroom features a rain shower and body product

# **TEJA KING**

PRICE: RM 150/NIGHT

Operating hours (counter): 8.00 am – 5.00 pm

Check in: 3.00 pm

Check out: 12.00 pm