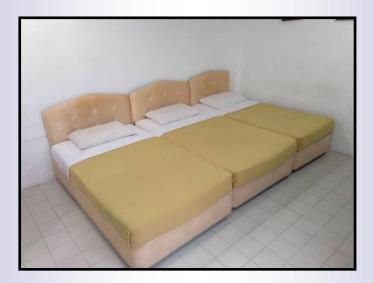

# **TEJA TRIPLE**

The best deal for three beds. Our comfy beds guarantee you a good night's sleep. The rooms are equipped with TV, air conditioner, iron, mirror and water heater. The triple are enclosed with private bathroom.

- ♦ Single size bed Triple
- ♦ Comfy bed with plush top and 3 pillows
- ♦ Closet
- ♦ Towels

♦ The bathroom features a rain shower, body product